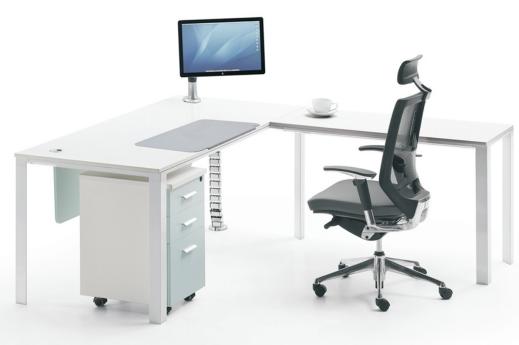

The individualized offices are provided by breaking through conventional models and offering, efficient equipment. In such a surrounding, the employees would work with a pleasant mood and improved efficiently.

A: 4 Person Integration

B: 4 Person Integration

C: 14 Person Integration

D: 8 Person Integration

A: 4 Person Integration

**B:** 4 Person Integration

C: 14 Person Integration

D: 8 Person Integration