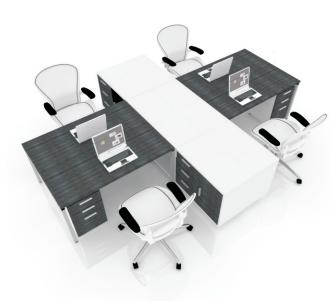

Linear desking with board

PG-22

PG-23

10 seater Meeting ROOM

6 seater Meeting ROOM

A: 4 Person Integration

**B:** 4 Person Integration

C: 14 Person Integration

**D:** 8 Person Integration

A: 4 Person Integration

**B:** 4 Person Integration

C: 14 Person Integration

D: 8 Person Integration

PG-25