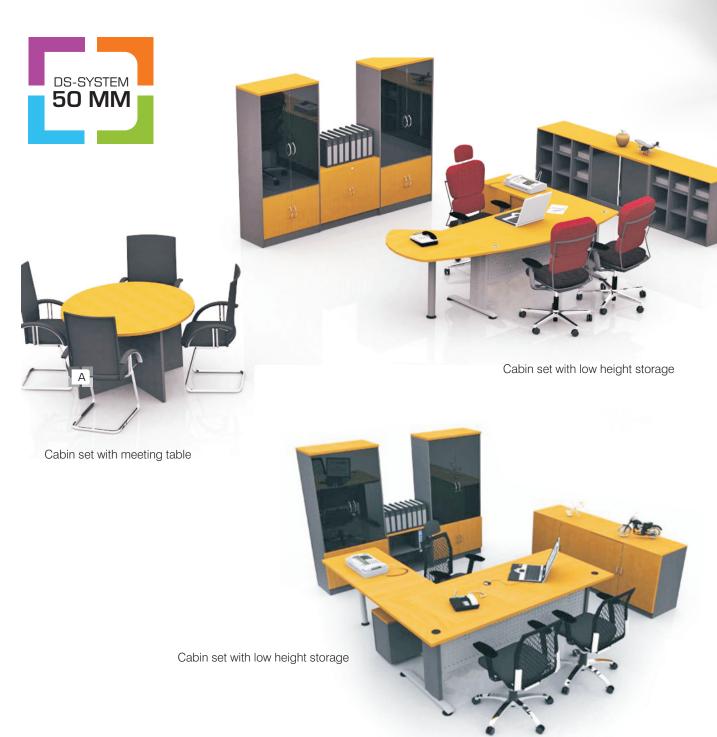

## **INDEX**

DS - SYSTEM 50 MM

DS - DESKIN SQUARE

DS - DESKIN WOOD

DS - DESKIN TRIUGULAR

DS - CHAIRS

120% Augular cabinets

Desking cabin

Linear desking with board

PG-22

PG-23

10 seater Meeting ROOM

6 seater Meeting ROOM

A: 4 Person Integration

**B:** 4 Person Integration

C: 14 Person Integration

**D:** 8 Person Integration

A: 4 Person Integration

**B:** 4 Person Integration

C: 14 Person Integration

D: 8 Person Integration

PG-25