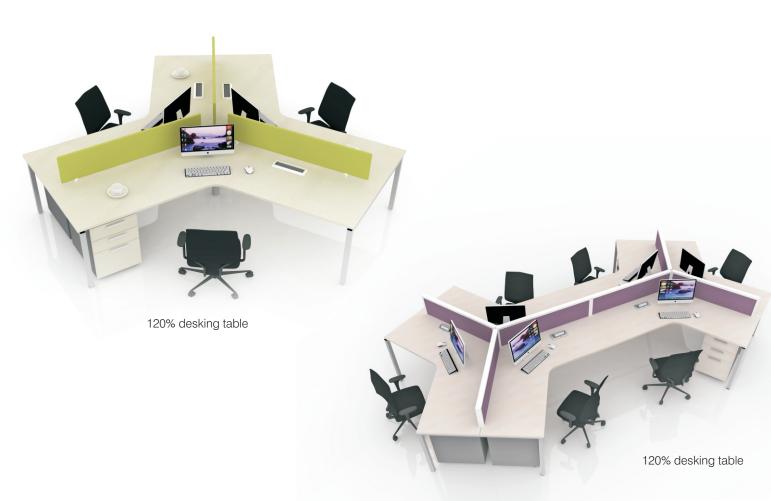

## **INDEX**

DS - SYSTEM 50 MM

DS - DESKIN SQUARE

DS - DESKIN WOOD

DS - DESKIN TRIUGULAR

DS - CHAIRS

120% Augular cabinets

Desking cabin