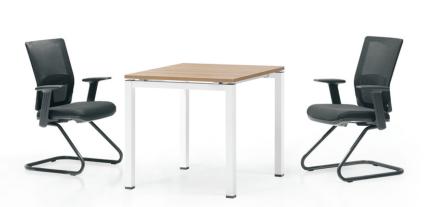

Linear desking with board

PG-22

PG-23

10 seater Meeting ROOM

6 seater Meeting ROOM

A: 4 Person Integration

**B:** 4 Person Integration

C: 14 Person Integration