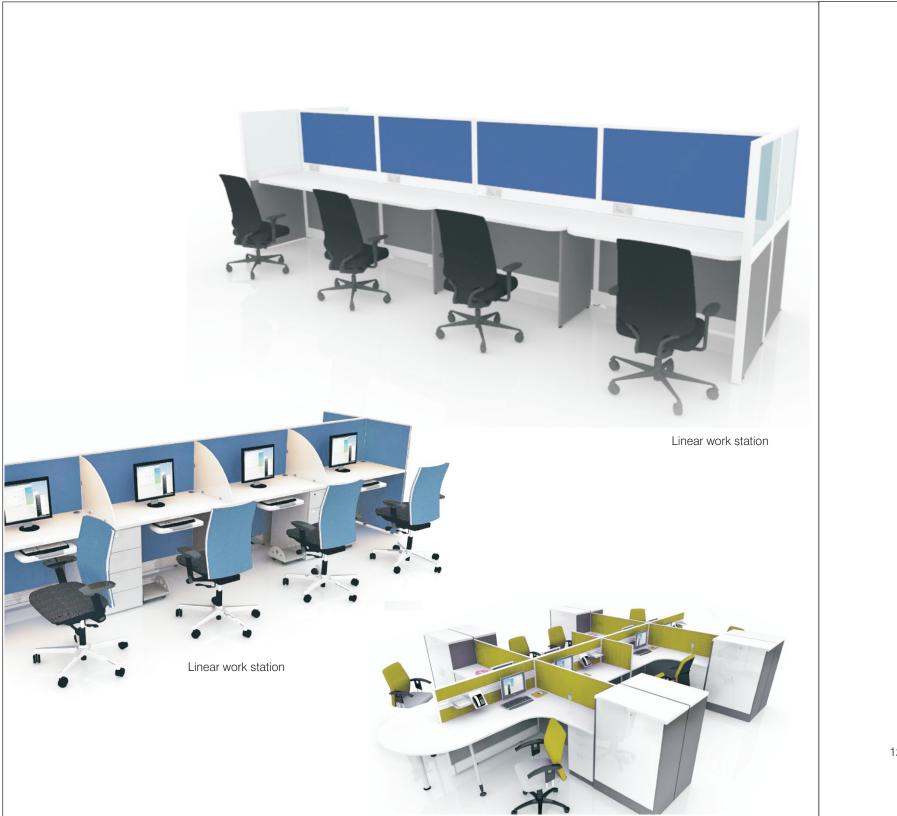

Linear desking with board

PG-22

PG-23

10 seater Meeting ROOM

6 seater Meeting ROOM

A: 4 Person Integration

**B:** 4 Person Integration

C: 14 Person Integration