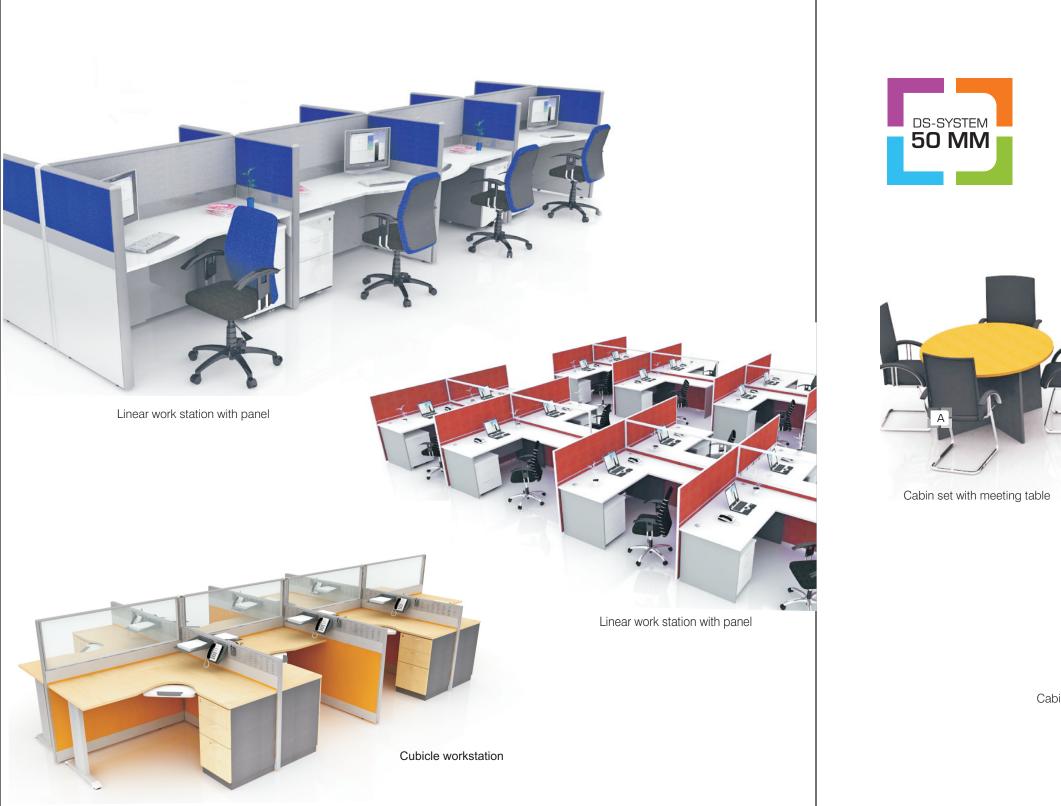

# OFFICE FURNITURE

The individualized offices are provided by breaking through conventional models and offering, efficient equipment. In such a surrounding, the employees would work with a pleasant mood and improved efficiently.

## **INDEX**

DS - SYSTEM 50 MM

DS - DESKIN SQUARE

DS - DESKIN WOOD

DS - DESKIN TRIUGULAR

DS - CHAIRS

120% Augular cabinets

Desking cabin

Linear desking with board

PG-22

PG-23

10 seater Meeting ROOM

6 seater Meeting ROOM

A: 4 Person Integration

**B:** 4 Person Integration

C: 14 Person Integration