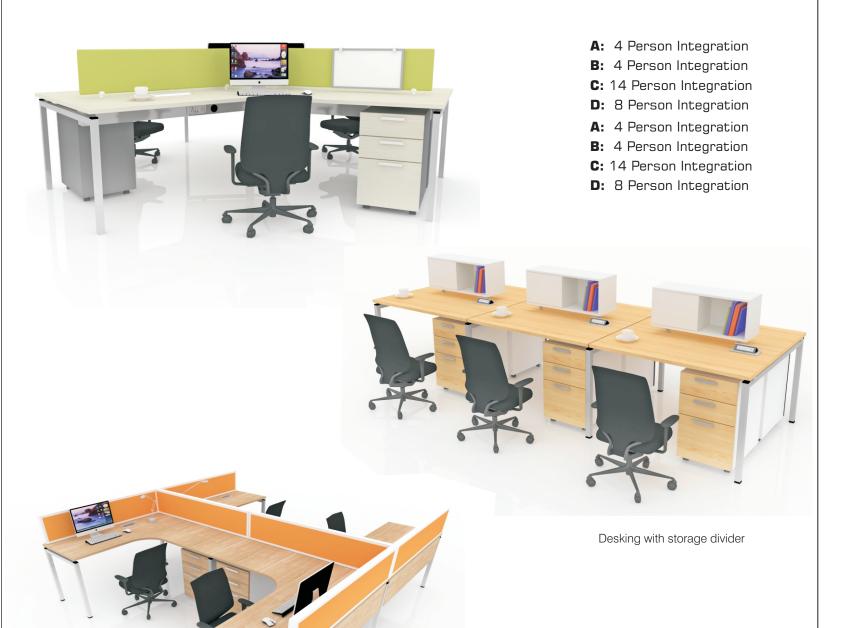

Linear desking with board

PG-22

PG-23

10 seater Meeting ROOM

6 seater Meeting ROOM

A: 4 Person Integration

**B:** 4 Person Integration

C: 14 Person Integration

**D:** 8 Person Integration

A: 4 Person Integration

**B:** 4 Person Integration

C: 14 Person Integration

D: 8 Person Integration

PG-25