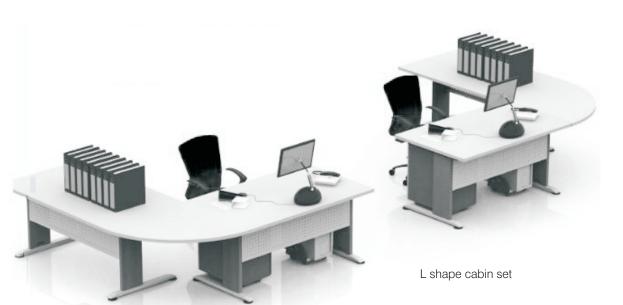

# OFFICE FURNITURE

The individualized offices are provided by breaking through conventional models and offering, efficient equipment. In such a surrounding, the employees would work with a pleasant mood and improved efficiently.