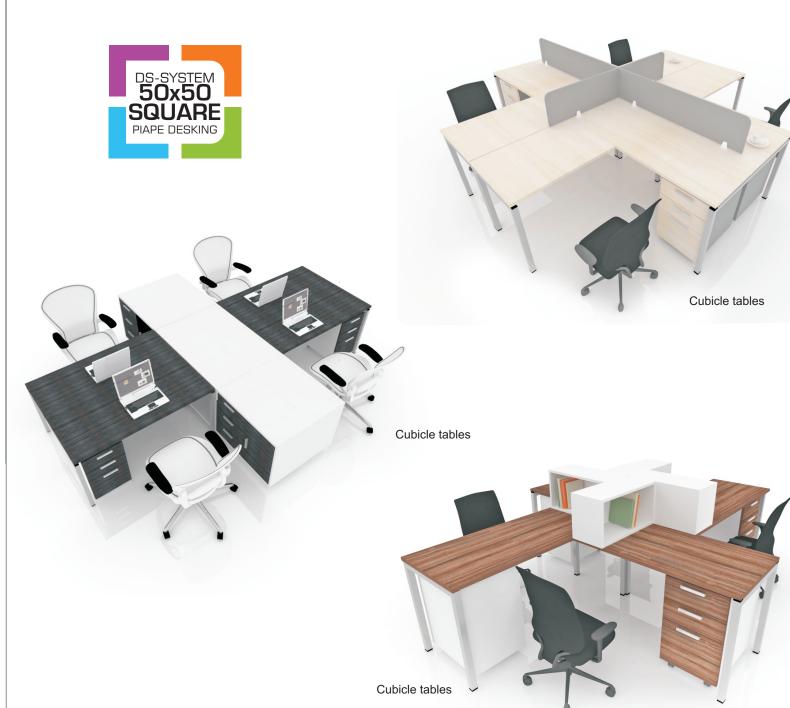

# OFFICE FURNITURE

The individualized offices are provided by breaking through conventional models and offering, efficient equipment. In such a surrounding, the employees would work with a pleasant mood and improved efficiently.

## **INDEX**

DS - SYSTEM 50 MM

DS - DESKIN SQUARE

DS - DESKIN WOOD

DS - DESKIN TRIUGULAR

DS - CHAIRS

120% Augular cabinets

Desking cabin