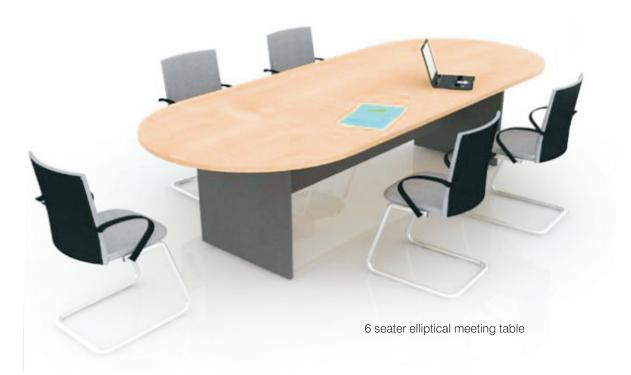

Linear desking with board

PG-22

PG-23

10 seater Meeting ROOM

6 seater Meeting ROOM

A: 4 Person Integration

**B:** 4 Person Integration

C: 14 Person Integration