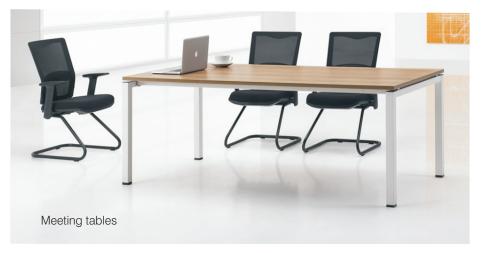

Linear desking with board

PG-22

PG-23

10 seater Meeting ROOM

6 seater Meeting ROOM

A: 4 Person Integration

**B:** 4 Person Integration

C: 14 Person Integration