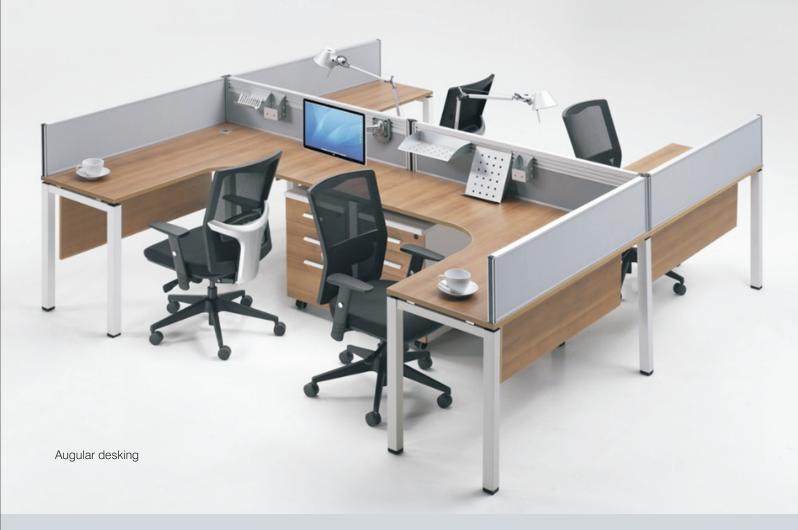

# OFFICE FURNITURE

The individualized offices are provided by breaking through conventional models and offering, efficient equipment. In such a surrounding, the employees would work with a pleasant mood and improved efficiently.

## **INDEX**

DS - SYSTEM 50 MM

DS - DESKIN SQUARE

DS - DESKIN WOOD

DS - DESKIN TRIUGULAR

DS - CHAIRS

120% Augular cabinets

Desking cabin