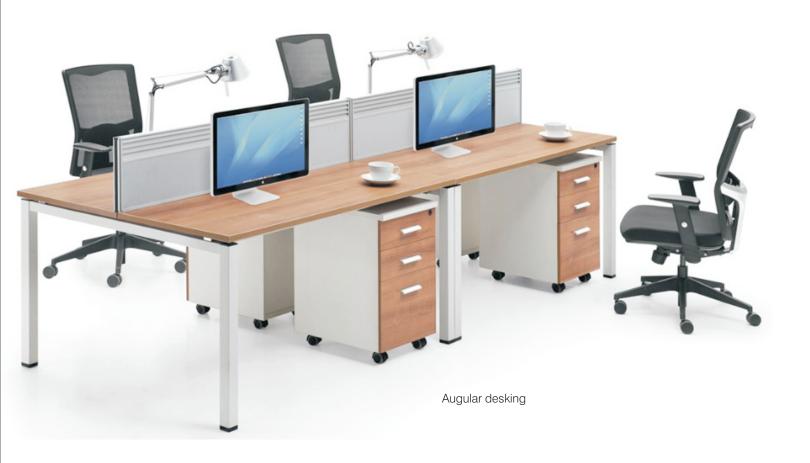

# OFFICE FURNITURE

The individualized offices are provided by breaking through conventional models and offering, efficient equipment. In such a surrounding, the employees would work with a pleasant mood and improved efficiently.

## **INDEX**

DS - SYSTEM 50 MM

DS - DESKIN SQUARE

DS - DESKIN WOOD

DS - DESKIN TRIUGULAR

DS - CHAIRS

120% Augular cabinets

Desking cabin