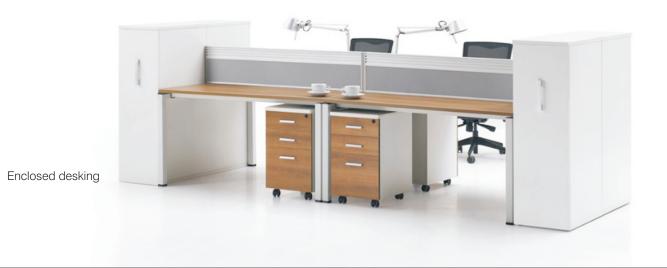

# OFFICE FURNITURE

The individualized offices are provided by breaking through conventional models and offering, efficient equipment. In such a surrounding, the employees would work with a pleasant mood and improved efficiently.

## **INDEX**

DS - SYSTEM 50 MM

DS - DESKIN SQUARE

DS - DESKIN WOOD

DS - DESKIN TRIUGULAR

DS - CHAIRS

120% Augular cabinets

Desking cabin