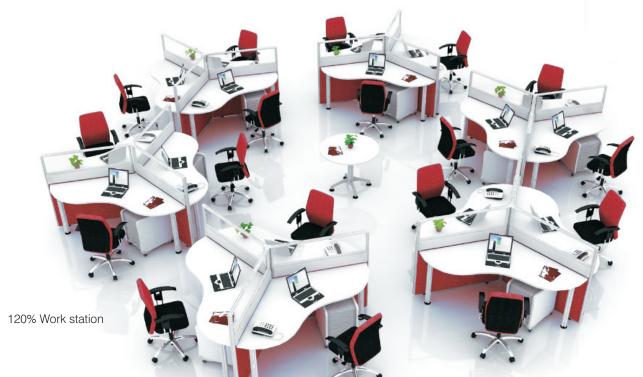

## **INDEX**

DS - SYSTEM 50 MM

DS - DESKIN SQUARE

DS - DESKIN WOOD

DS - DESKIN TRIUGULAR

DS - CHAIRS

120% Augular cabinets

Desking cabin