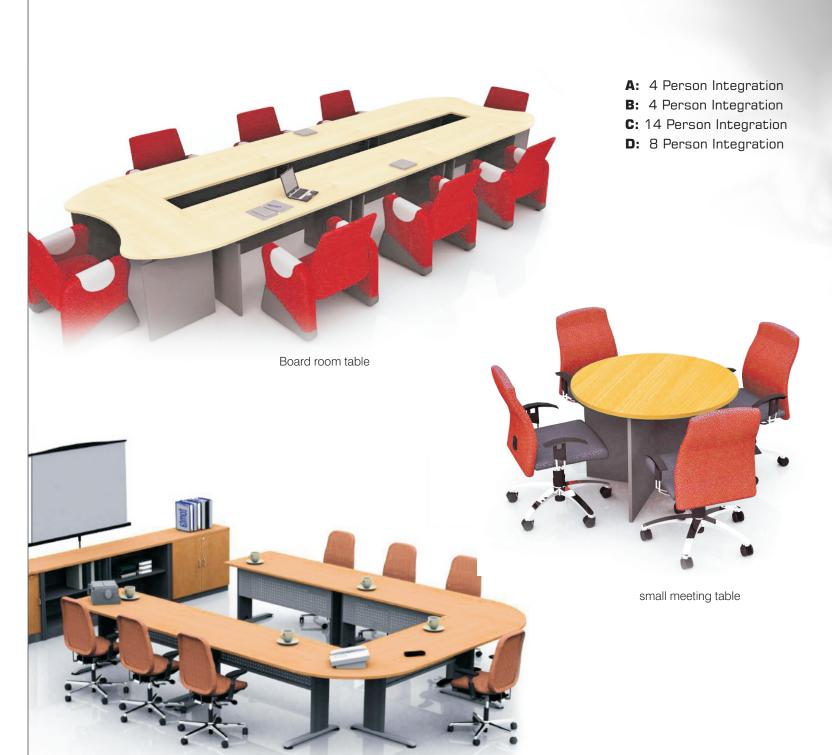

Linear desking with board

PG-22

PG-23

10 seater Meeting ROOM

6 seater Meeting ROOM

A: 4 Person Integration

**B:** 4 Person Integration

C: 14 Person Integration

**D:** 8 Person Integration

A: 4 Person Integration

**B:** 4 Person Integration

C: 14 Person Integration

D: 8 Person Integration

PG-25