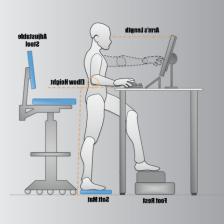

# OFFICE FURNITURE

The individualized offices are provided by breaking through conventional models and offering, efficient equipment. In such a surrounding, the employees would work with a pleasant mood and improved efficiently.