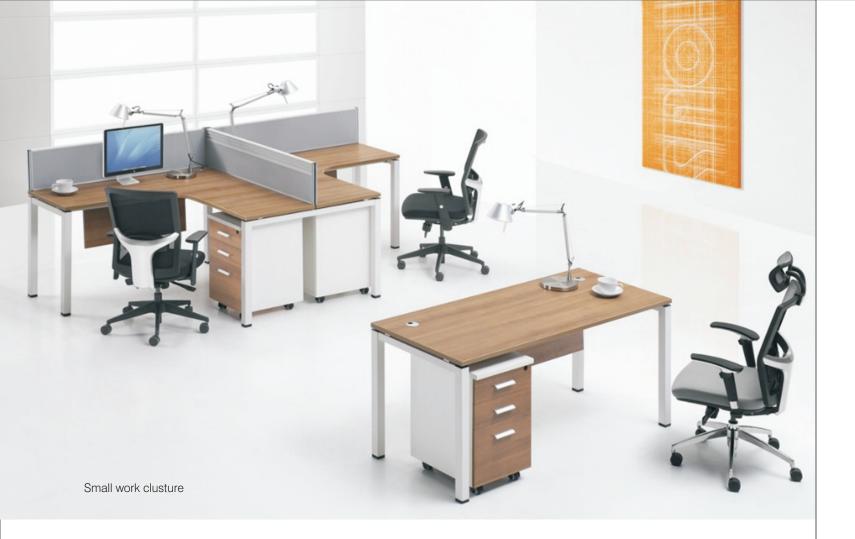

# OFFICE FURNITURE

The individualized offices are provided by breaking through conventional models and offering, efficient equipment. In such a surrounding, the employees would work with a pleasant mood and improved efficiently.

Linear desking with board

PG-22

PG-23

10 seater Meeting ROOM

6 seater Meeting ROOM

A: 4 Person Integration

**B:** 4 Person Integration

C: 14 Person Integration