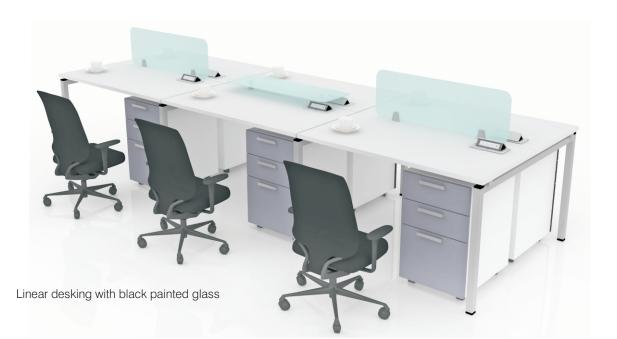

# OFFICE FURNITURE

The individualized offices are provided by breaking through conventional models and offering, efficient equipment. In such a surrounding, the employees would work with a pleasant mood and improved efficiently.