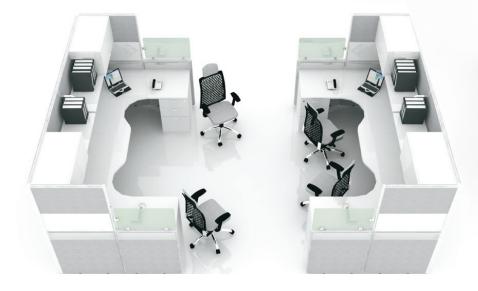

## **INDEX**

DS - SYSTEM 50 MM

DS - DESKIN SQUARE

DS - DESKIN WOOD

DS - DESKIN TRIUGULAR

DS - CHAIRS

120% Augular cabinets

Desking cabin