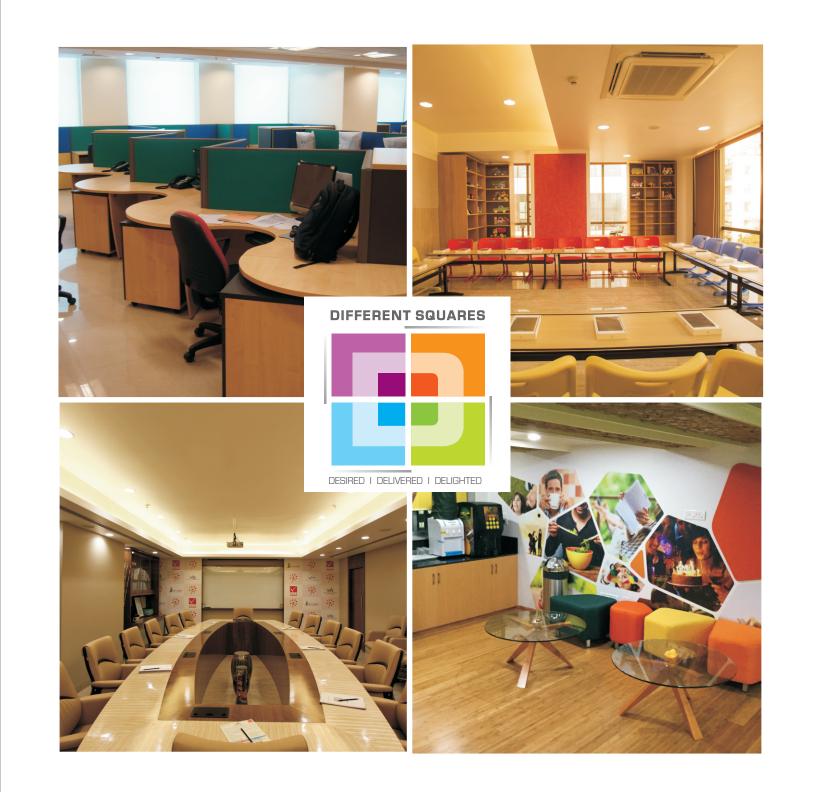

# OFFICE FURNITURE

The individualized offices are provided by breaking through conventional models and offering, efficient equipment. In such a surrounding, the employees would work with a pleasant mood and improved efficiently.

Linear desking with board

PG-22

PG-23

10 seater Meeting ROOM

6 seater Meeting ROOM

A: 4 Person Integration

**B:** 4 Person Integration

C: 14 Person Integration

**D:** 8 Person Integration

A: 4 Person Integration

**B:** 4 Person Integration

C: 14 Person Integration

D: 8 Person Integration

PG-25