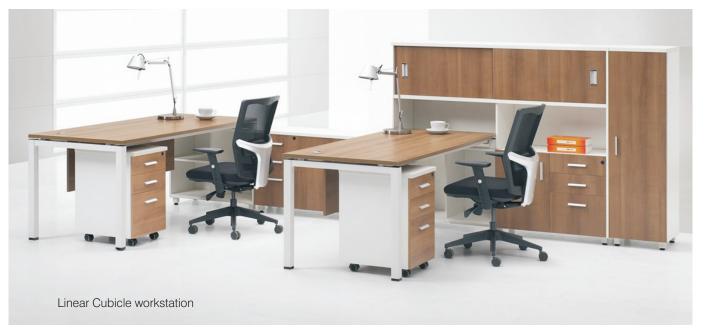

# OFFICE FURNITURE

The individualized offices are provided by breaking through conventional models and offering, efficient equipment. In such a surrounding, the employees would work with a pleasant mood and improved efficiently.