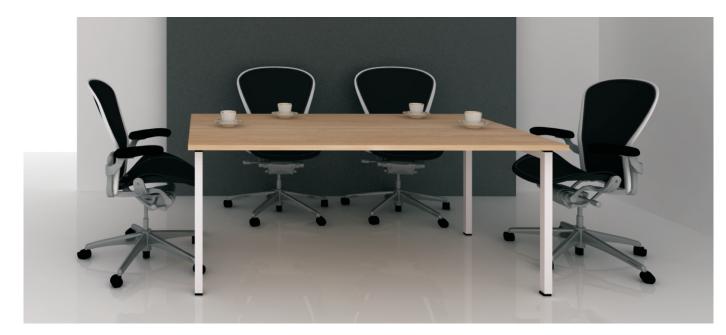

Linear desking with board

PG-22

PG-23

10 seater Meeting ROOM

6 seater Meeting ROOM

A: 4 Person Integration

**B:** 4 Person Integration

C: 14 Person Integration

**D:** 8 Person Integration

A: 4 Person Integration

**B:** 4 Person Integration

C: 14 Person Integration

D: 8 Person Integration

PG-25