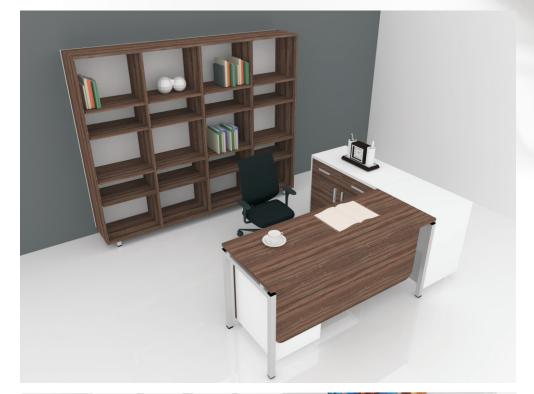

# OFFICE FURNITURE

The individualized offices are provided by breaking through conventional models and offering, efficient equipment. In such a surrounding, the employees would work with a pleasant mood and improved efficiently.