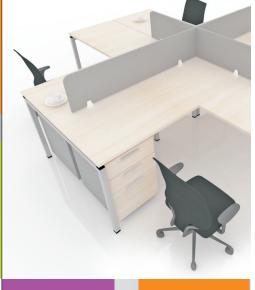

Linear desking with board

PG-22

PG-23

10 seater Meeting ROOM

6 seater Meeting ROOM

A: 4 Person Integration

**B:** 4 Person Integration

C: 14 Person Integration

**D:** 8 Person Integration

A: 4 Person Integration

**B:** 4 Person Integration

C: 14 Person Integration

D: 8 Person Integration

PG-25