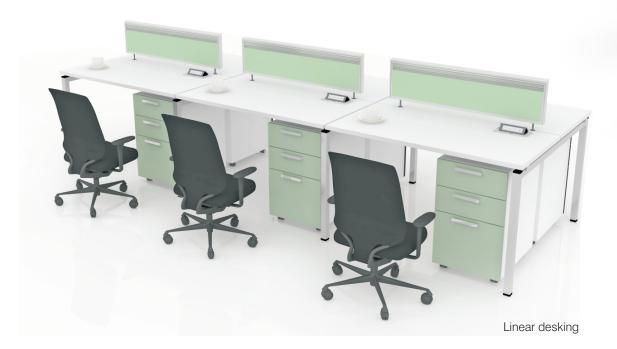

# OFFICE FURNITURE

The individualized offices are provided by breaking through conventional models and offering, efficient equipment. In such a surrounding, the employees would work with a pleasant mood and improved efficiently.