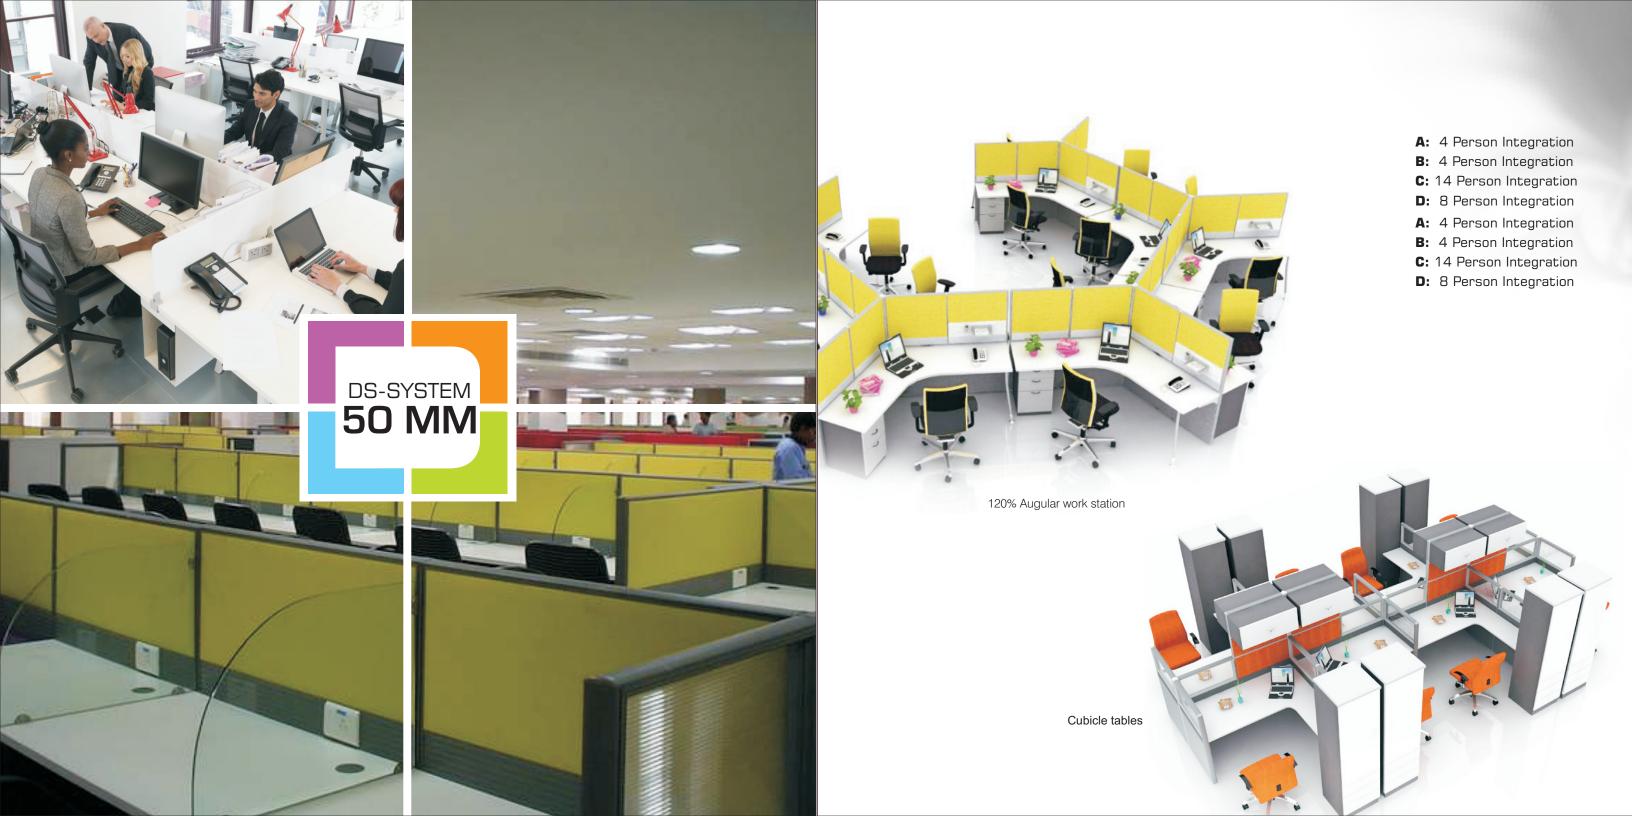

## **INDEX**

DS - SYSTEM 50 MM

DS - DESKIN SQUARE

DS - DESKIN WOOD

DS - DESKIN TRIUGULAR

DS - CHAIRS

120% Augular cabinets

Desking cabin

Linear desking with board

PG-22

PG-23

10 seater Meeting ROOM

6 seater Meeting ROOM

A: 4 Person Integration

**B:** 4 Person Integration

C: 14 Person Integration

**D:** 8 Person Integration

A: 4 Person Integration

**B:** 4 Person Integration

C: 14 Person Integration

D: 8 Person Integration

PG-25