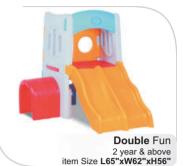

# Combo Slide

Super **Giraffe Slide** combo 2 year & above item Size L65"xW62"xH50"

Super **Senior Slide** combo 2 year & above item Size L64"xW63"xH36"

### Sand Pit

Jumbo **Elephant Slide** combo 2 year & above item Size L64"xW63"xH49"

Super **Giraffe Slide** combo 2 year & above item Size **L65"xW62"xH50"** 

Classic Bull See Saw 2 year & above item Size L79"xW15"xH22"