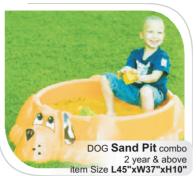

### Sand Pit

Jumbo **Elephant Slide** combo 2 year & above item Size L64"xW63"xH49"

Super **Giraffe Slide** combo 2 year & above item Size **L65"xW62"xH50"** 

Classic Bull See Saw 2 year & above item Size L79"xW15"xH22"