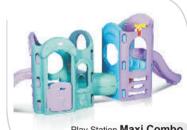

#### Dustbin

**Outdoor Station Furniture** 

Play Station Maxi Combo 2 year & above item Size L178"xW45"xH65"

Play Station **Jumbo** 2 year & above item Size **L120"xW67"xH67**"

Play Station Slide 'N' Glide (New) 2 year & above item Size L110"xW105"xH75"