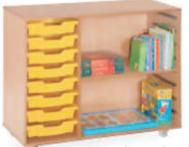

# Storages - Tray Unit

Storages-Single Tray Unit & One Third Shelf **Unit-DS-003** 

Storages-Single Tray Unit & Two Third Shelf **Unit-DS-004** 

Storages Jumbo Tray Unit-DS-005

Storages-Double Tray Unit-DS-007

Storages-Single Tray Unit-DS-008

Storages-Jumbo Tray Unit-DS-009

Storages-12 Jumbo Tray Unit-DS-006