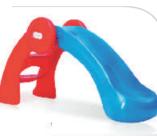

## Trampoline

Super Sr. Slide 2 year & above item Size L64"xW28"xH33"xT54"

Senior Slide 2 year & above item Size L59"xW14"xH53"

**Junior Slide** 2 year & above item Size L39"xW14"xH22"xT38"

2 year & above item Size L60"xW30"xH42"xT56"

**Euro Slide** 2 year & above item Size L56"xW30"xH38"xT50"