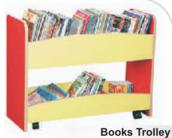

#### Essentials

MPE-21 Inflatable Water Pool 2 year & above item Size Diameter 62" x H22"

Play **Junction** 2 year & above item Size **L42"xH22"** 

Books Trolley 2 year & above item Size L33"xW13"xH26"

2 year & above item Size L56"xW44"xH48"