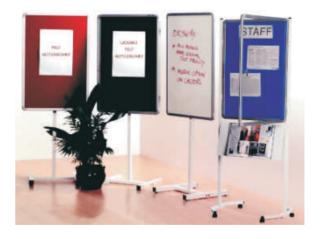

# Boards

Board-Fabric Board-DS-002

Board-Magnetic White Board Sizes-DS-003

Board-Notice Boards-DS-004

### Boards

**Boards-Combination Boards-DS-007** 

Board-Non Magnetic White & Green Board-DS-008

27