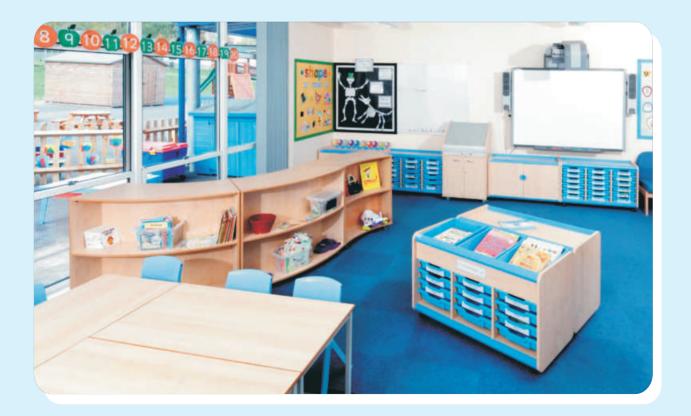

The visuals on this page are given to show just some of the layouts that can be created with our furniture and the space planning and design services we can offer. Call us now and let us help you visualise your project.

# Pre Primary Furniture :

Imagine a classroom where all the teaching resources are stored to hand; in units perfectly designed to suit each resource; conveniently accessible to both children and teachers; easily identifiable or co-ordinated by colour; mobile, for use in any part of the learning space and simple to tidy away at the end of the session.

### Pre School Class Room Furniture

Pre Primary Furniture-DS-001

Pre Primary Furniture-DS-002

Pre Primary Furniture-DS-003

Pre Primary Furniture-DS-004

Pre Primary Furniture-DS-005

Pre Primary Furniture-DS-006