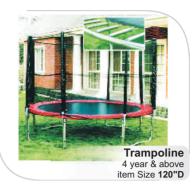

## Trampoline

Super Sr. Slide 2 year & above item Size L64"xW28"xH33"xT54"

Senior Slide 2 year & above item Size L59"xW14"xH53"

**Junior Slide** 2 year & above item Size L39"xW14"xH22"xT38"

2 year & above item Size L60"xW30"xH42"xT56"