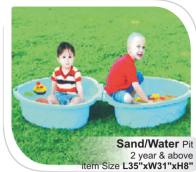

### Sand Pit

Jumbo **Elephant Slide** combo 2 year & above item Size L64"xW63"xH49"

Super **Giraffe Slide** combo 2 year & above item Size **L65"xW62"xH50"** 

Classic Bull See Saw 2 year & above item Size L79"xW15"xH22"