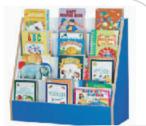

# Storages - Library

Storages - Library - Mobile Kinder Box-DS-001

Storages-Library-1200 Book Case-DS-002

Sorages-Library-Book Racks-DS003

Storages-Library-1500mm Book Case-DS-004

Storages-Library Display Unit Case-DS-005

Storages-Library Double Arch Book Case-DS-006

Storages-Library
Double Arch Book Case-DS-007

Storages-Library Double Sided Sheleving System-DS-009

Storages-Library Single Sided Sheleving System-DS-010

Storages-Library Book Racks-DS-008

# Storages - Library

Storages-Library Magzine Shelf-DS-013

Storages-Library Magzine Rack-DS-016

Sorages-Library Book Racks-012

Storages-Library Book Case-DS-011

Storages-Library Magzine Rack-DS-015

Storages-Library Book Case-014