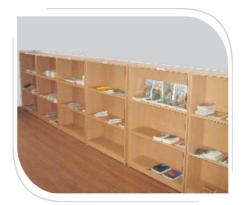

# Storages - Library

Storages - Library - Mobile Kinder Box-DS-001

Storages-Library-1200 Book Case-DS-002

Sorages-Library-Book Racks-DS003

Storages-Library-1500mm Book Case-DS-004

Storages-Library Display Unit Case-DS-005

Storages-Library Double Arch Book Case-DS-006

Storages-Library
Double Arch Book Case-DS-007

Storages-Library Double Sided Sheleving System-DS-009

Storages-Library Single Sided Sheleving System-DS-010

Storages-Library Book Racks-DS-008

# Storages - Library

Storages-Library Magzine Shelf-DS-013

Storages-Library Magzine Rack-DS-016

Sorages-Library Book Racks-012

Storages-Library Book Case-DS-011

Storages-Library Magzine Rack-DS-015

Storages-Library Book Case-014