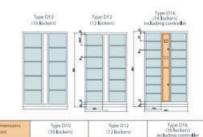

### **Back Office-Lockers & Almirah**

Back Office Lockers-DS-003

Back Office Lockers-DS-004

Back Office Almirah-DS-002

Back Office Almirah with Glass-DS-001

Back Office Lockers-DS-005

| Dementicians / | Type D50<br>(19 lockers) | Type D12<br>(12 bislord | Type 510<br>(16 linthers)<br>including compilier |
|----------------|--------------------------|-------------------------|--------------------------------------------------|
| From: Height   | 3,085                    | 3,005                   | 1,810                                            |
| Frame Welth    | 1000                     | 1000                    | 900                                              |
| Flame Depth    | 000                      | 600                     | 450                                              |
| Coor Opening   | 325 x 400                | 375 x 400.              | 195 x 201                                        |