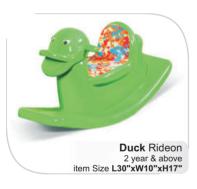

#### Riders

Elephant Rideon 2 year & above item Size L30"xW10"xH20"

Puppy Rideon 2 year & above item Size L30"xW10"xH17"

Boat Rocker 2 year & above item Size L51"xW27"xH20"