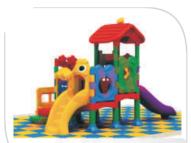

#### Dustbin

**Outdoor Station Furniture** 

Play Station Maxi Combo 2 year & above item Size L178"xW45"xH65"

Play Station **Jumbo** 2 year & above item Size **L120"xW67"xH67**"

Play Station Slide 'N' Glide (New) 2 year & above item Size L110"xW105"xH75"

Play Station **Hidgh Riser** 2 year & above item Size L130"xW66"xH76"

Outdoor Furniture DS 002

Outdoor Furniture DS 006

Outdoor Furniture DS 001

Outdoor Furniture DS 005

Outdoor Furniture DS 004

Outdoor Furniture DS 003