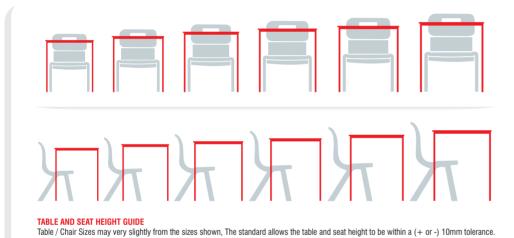

#### Class Room Furniture

Class Room Furniture-DS-014

**Class Room Furniture-DS-015** 

**CLASS ROOM FURNITURE-DS-DIMENSION GUIDE** 

**Class Room Furniture-DS-016** 

**Class Room Furniture-DS-017** 

**Class Room Furniture-DS-018** 