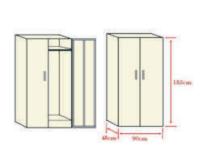

### **Back Office-Lockers & Almirah**

Back Office Lockers-DS-003

Back Office Lockers-DS-004

Back Office Almirah-DS-002

Back Office Almirah with Glass-DS-001

Back Office Lockers-DS-005

| Dementicians / | Type D50<br>(19 lockers) | Type D12<br>(12 bislord | Type 510<br>(16 linthers)<br>including compilier |
|----------------|--------------------------|-------------------------|--------------------------------------------------|
| From: Height   | 3,085                    | 3,005                   | 1,810                                            |
| Frame Welth    | 1000                     | 1000                    | 900                                              |
| Flame Depth    | 000                      | 600                     | 450                                              |
| Coor Opening   | 325 x 400                | 375 x 400.              | 195 x 201                                        |