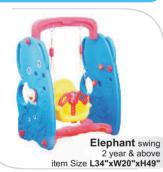

pieces. Each Piece is 1 square feet and 10 mm thick



Total 10 pieces. Each Piece is 1 square feet and 10 mm thick

## Floor Matt

### Glove Puppet





**Table Top Puppet Theratre** 

item Size L35"xW9"xH27"



Floor Puppet Theatre Puppet Tree item Size L65"xW20"xH60" item Size L12"xW18"xH51"

## Trampoline









Super Sr. Slide 2 year & above item Size L64"xW28"xH33"xT54"



Senior Slide 2 year & above item Size L59"xW14"xH53"



**Junior Slide** 2 year & above item Size L39"xW14"xH22"xT38"





2 year & above item Size L60"xW30"xH42"xT56"



**Euro Slide** 2 year & above item Size L56"xW30"xH38"xT50"







### Sand Pit









Jumbo **Elephant Slide** combo 2 year & above item Size L64"xW63"xH49"



Super **Giraffe Slide** combo 2 year & above item Size **L65"xW62"xH50"** 













Classic Bull See Saw 2 year & above item Size L79"xW15"xH22"



Fun **See Saw** 2 year & above item Size **L58"xW15"xH28**"



2 year & above item Size L60"xW11"xH17"



11

### Pre School Class Room Furniture



Pre Primary Furniture-DS-001



Pre Primary Furniture-DS-002



Pre Primary Furniture-DS-003



Pre Primary Furniture-DS-004



Pre Primary Furniture-DS-005



Pre Primary Furniture-DS-006



Pre Primary Furniture-DS-007



Pre Primary Furniture-DS-008



Pre Primary Furniture-DS-013



Pre Primary Furniture-DS-010



Pre Primary Furniture-DS-014



Pre Primary Furniture-DS-011



Pre Primary Furniture-DS-015



Pre Primary Furniture-DS-012



Pre Primary Furniture-DS-016

#### Pre School Class Room Furniture



Pre Primary Furniture-DS-017



Pre Primary Furniture-DS-018