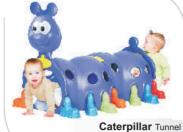

#### Dustbin

**Outdoor Station Furniture** 

Play Station Maxi Combo 2 year & above item Size L178"xW45"xH65"

Play Station **Jumbo** 2 year & above item Size **L120"xW67"xH67**"

Play Station Slide 'N' Glide (New) 2 year & above item Size L110"xW105"xH75"

Play Station **Hidgh Riser** 2 year & above item Size L130"xW66"xH76"

Outdoor Furniture DS 002

Outdoor Furniture DS 006

Outdoor Furniture DS 001

Outdoor Furniture DS 005

Outdoor Furniture DS 004

Outdoor Furniture DS 003