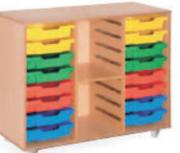

# Storages - Tray Unit

Storages-Single Tray Unit & One Third Shelf **Unit-DS-003** 

Storages-Single Tray Unit & Two Third Shelf **Unit-DS-004** 

Storages Jumbo Tray Unit-DS-005

Storages-Double Tray Unit-DS-007

Storages-Single Tray Unit-DS-008

Storages-Jumbo Tray Unit-DS-009

Storages-12 Jumbo Tray Unit-DS-006