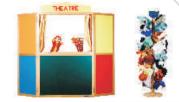

### Glove Puppet

**Table Top Puppet Theratre** 

item Size L35"xW9"xH27"

Floor Puppet Theatre Puppet Tree item Size L65"xW20"xH60" item Size L12"xW18"xH51"