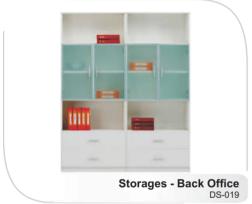

### Storages - Back Office

Storages - Shelf Unit Low Height-DS-001

Storages-Shelf Unit Medium Height-DS-002

**Storages - Files Cabinet** DS-003

Storages - Back Office DS-004

Storages - Back Office DS-005

**Storages - Back Office** DS-011