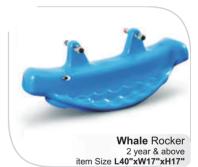

Fun **See Saw** 2 year & above item Size **L58"xW15"xH28**"

2 year & above item Size L60"xW11"xH17"

11