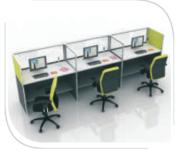

### Back Office - Workstation & Meeting Table

Back Office-Cluster of 4 Staff Room-DS-020

Back Office-Cluster of Two-Staff Room-DS-019

Back Office-Sharing Workstation Staff Room-DS-018

Back Office-Sharing Workstation Staff Room-DS-017

Back Office Meeting Room-DS-024

Back Office Meeting Room-DS-023

Back Office
Meeting Room-DS-022

Back Office Meeting Room-DS-021

Back Office Meeting Room-DS-026

Back Office Meeting Room-DS-025