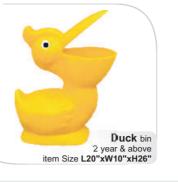

#### Dustbin

**Outdoor Station Furniture** 

Play Station Maxi Combo 2 year & above item Size L178"xW45"xH65"

Play Station **Jumbo** 2 year & above item Size **L120"xW67"xH67**"

Play Station Slide 'N' Glide (New) 2 year & above item Size L110"xW105"xH75"