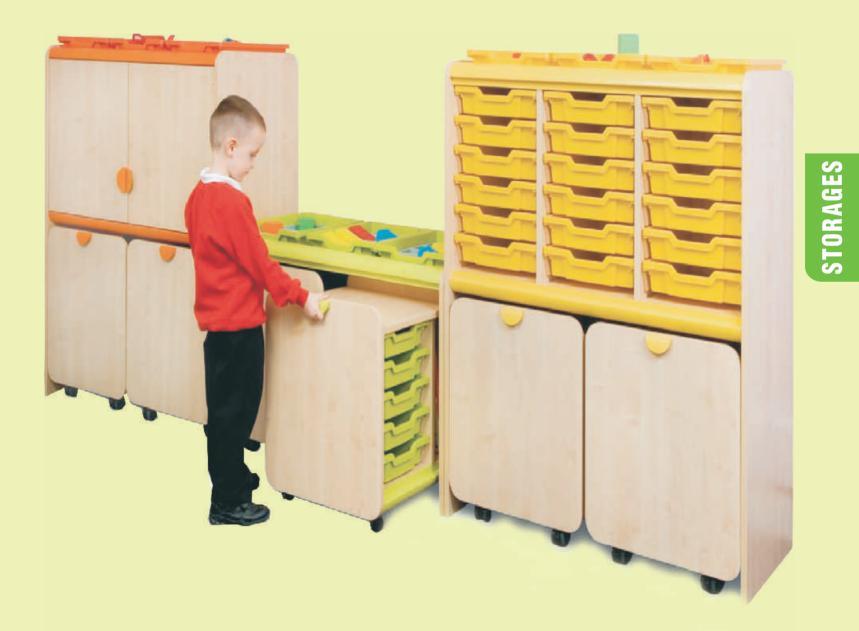

# Storages - Tray Unit

Storages-Single Tray Unit & One Third Shelf **Unit-DS-003** 

Storages-Single Tray Unit & Two Third Shelf **Unit-DS-004** 

Storages Jumbo Tray Unit-DS-005

Storages-Double Tray Unit-DS-007

Storages-Single Tray Unit-DS-008

Storages-Jumbo Tray Unit-DS-009

Storages-12 Jumbo Tray Unit-DS-006