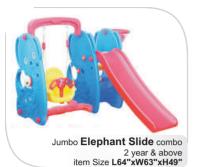

### Sand Pit

Jumbo **Elephant Slide** combo 2 year & above item Size L64"xW63"xH49"

Super **Giraffe Slide** combo 2 year & above item Size **L65"xW62"xH50"** 

Classic Bull See Saw 2 year & above item Size L79"xW15"xH22"