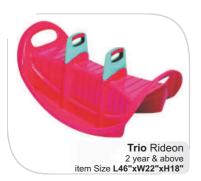

#### Riders

Elephant Rideon 2 year & above item Size L30"xW10"xH20"

Puppy Rideon 2 year & above item Size L30"xW10"xH17"

Boat Rocker 2 year & above item Size L51"xW27"xH20"