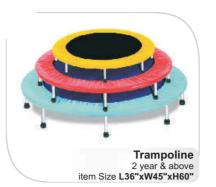

## Trampoline

Super Sr. Slide 2 year & above item Size L64"xW28"xH33"xT54"

Senior Slide 2 year & above item Size L59"xW14"xH53"

**Junior Slide** 2 year & above item Size L39"xW14"xH22"xT38"

2 year & above item Size L60"xW30"xH42"xT56"