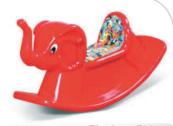

#### Riders

Elephant Rideon 2 year & above item Size L30"xW10"xH20"

Puppy Rideon 2 year & above item Size L30"xW10"xH17"

Boat Rocker 2 year & above item Size L51"xW27"xH20"