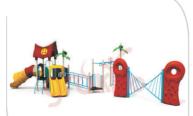

# Combo Slide

Super **Giraffe Slide** combo 2 year & above item Size L65"xW62"xH50"

Super **Senior Slide** combo 2 year & above item Size L64"xW63"xH36"

### Sand Pit

Jumbo **Elephant Slide** combo 2 year & above item Size L64"xW63"xH49"

Super **Giraffe Slide** combo 2 year & above item Size **L65"xW62"xH50"** 

Classic Bull See Saw 2 year & above item Size L79"xW15"xH22"