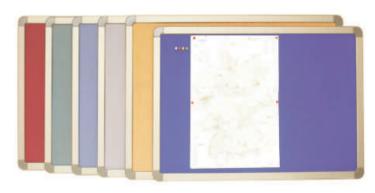

# Boards

Board-Fabric Board-DS-002

Board-Magnetic White Board Sizes-DS-003

Board-Notice Boards-DS-004

### Boards

**Boards-Combination Boards-DS-007** 

Board-Non Magnetic White & Green Board-DS-008

27