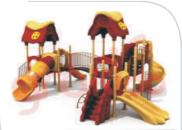

#### Dustbin

**Outdoor Station Furniture** 

Play Station Maxi Combo 2 year & above item Size L178"xW45"xH65"

Play Station **Jumbo** 2 year & above item Size **L120"xW67"xH67**"

Play Station Slide 'N' Glide (New) 2 year & above item Size L110"xW105"xH75"

Play Station **Hidgh Riser** 2 year & above item Size L130"xW66"xH76"

Outdoor Furniture DS 002

Outdoor Furniture DS 006

Outdoor Furniture DS 001

Outdoor Furniture DS 005

Outdoor Furniture DS 004

Outdoor Furniture DS 003