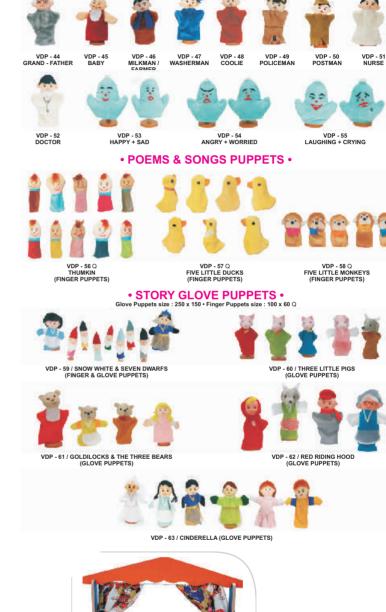

### Glove Puppet

**Table Top Puppet Theratre** 

item Size L35"xW9"xH27"

Floor Puppet Theatre Puppet Tree item Size L65"xW20"xH60" item Size L12"xW18"xH51"