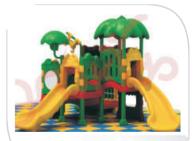

#### Dustbin

**Outdoor Station Furniture** 

Play Station Maxi Combo 2 year & above item Size L178"xW45"xH65"

Play Station **Jumbo** 2 year & above item Size **L120"xW67"xH67**"

Play Station Slide 'N' Glide (New) 2 year & above item Size L110"xW105"xH75"

Play Station **Hidgh Riser** 2 year & above item Size L130"xW66"xH76"

Outdoor Furniture DS 002

Outdoor Furniture DS 006

Outdoor Furniture DS 001

Outdoor Furniture DS 005

Outdoor Furniture DS 004

Outdoor Furniture DS 003