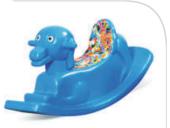

#### Riders

Elephant Rideon 2 year & above item Size L30"xW10"xH20"

Puppy Rideon 2 year & above item Size L30"xW10"xH17"

Boat Rocker 2 year & above item Size L51"xW27"xH20"