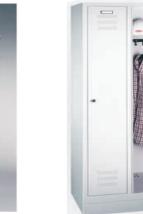

### **Back Office-Lockers & Almirah**

Back Office Lockers-DS-003

Back Office Lockers-DS-004

Back Office Almirah-DS-002

Back Office Almirah with Glass-DS-001

Back Office Lockers-DS-005

| Dementicians / | Type D50<br>(19 lockers) | Type D12<br>(12 bislord | Type 510<br>(16 linthers)<br>including compilier |
|----------------|--------------------------|-------------------------|--------------------------------------------------|
| From: Height   | 3,085                    | 3,005                   | 1,810                                            |
| Frame Welth    | 1000                     | 1000                    | 900                                              |
| Flame Depth    | 000                      | 600                     | 450                                              |
| Coor Opening   | 325 x 400                | 375 x 400.              | 195 x 201                                        |