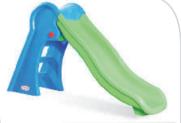

## Trampoline

Super Sr. Slide 2 year & above item Size L64"xW28"xH33"xT54"

Senior Slide 2 year & above item Size L59"xW14"xH53"

**Junior Slide** 2 year & above item Size L39"xW14"xH22"xT38"

2 year & above item Size L60"xW30"xH42"xT56"

**Euro Slide** 2 year & above item Size L56"xW30"xH38"xT50"