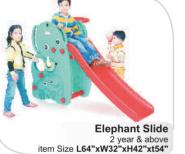

### Sand Pit

Jumbo **Elephant Slide** combo 2 year & above item Size L64"xW63"xH49"

Super **Giraffe Slide** combo 2 year & above item Size **L65"xW62"xH50"** 

Classic Bull See Saw 2 year & above item Size L79"xW15"xH22"