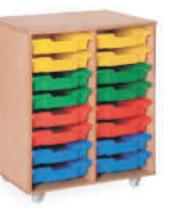

# Storages - Tray Unit

Storages-Single Tray Unit & One Third Shelf **Unit-DS-003** 

Storages-Single Tray Unit & Two Third Shelf **Unit-DS-004** 

Storages Jumbo Tray Unit-DS-005

Storages-Double Tray Unit-DS-007

Storages-Single Tray Unit-DS-008

Storages-Jumbo Tray Unit-DS-009

Storages-12 Jumbo Tray Unit-DS-006