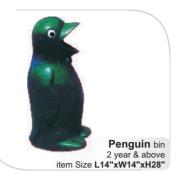

#### Dustbin

**Outdoor Station Furniture** 

Play Station Maxi Combo 2 year & above item Size L178"xW45"xH65"

Play Station **Jumbo** 2 year & above item Size **L120"xW67"xH67**"

Play Station Slide 'N' Glide (New) 2 year & above item Size L110"xW105"xH75"