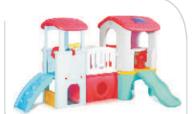

#### Dustbin

**Outdoor Station Furniture** 

Play Station Maxi Combo 2 year & above item Size L178"xW45"xH65"

Play Station **Jumbo** 2 year & above item Size **L120"xW67"xH67**"

Play Station Slide 'N' Glide (New) 2 year & above item Size L110"xW105"xH75"