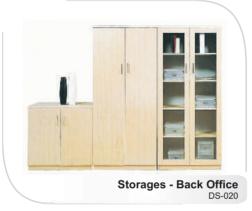

### Storages - Back Office

Storages - Shelf Unit Low Height-DS-001

Storages-Shelf Unit Medium Height-DS-002

**Storages - Files Cabinet** DS-003

Storages - Back Office DS-004

Storages - Back Office DS-005

**Storages - Back Office** DS-011