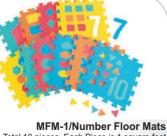

MFM-2/ Alphabet Floor Mats Total 26 pieces. Each Piece is 1 square feet and 10 mm thick

Total 10 pieces. Each Piece is 1 square feet and 10 mm thick