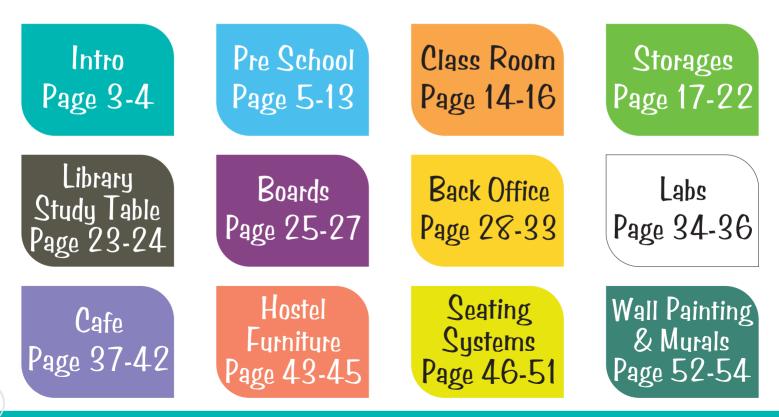

# Pre-School

# Pre Primary Furniture :

Imagine a classroom where all the teaching resources are stored to hand; in units perfectly designed to suit each resource; conveniently accessible to both children and teachers; easily identifiable or co-ordinated by colour; mobile, for use in any part of the learning space and simple to tidy away at the end of the session.