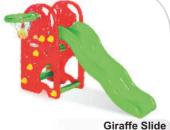

# Combo Slide

Super **Giraffe Slide** combo 2 year & above item Size L65"xW62"xH50"

Super **Senior Slide** combo 2 year & above item Size L64"xW63"xH36"

### Sand Pit

Jumbo **Elephant Slide** combo 2 year & above item Size L64"xW63"xH49"

Super **Giraffe Slide** combo 2 year & above item Size **L65"xW62"xH50"** 

Classic Bull See Saw 2 year & above item Size L79"xW15"xH22"