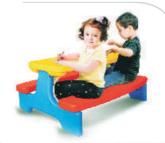

#### Essentials

MPE-21 Inflatable Water Pool 2 year & above item Size Diameter 62" x H22"

Play **Junction** 2 year & above item Size **L42"xH22"** 

Books Trolley 2 year & above item Size L33"xW13"xH26"

2 year & above item Size L56"xW44"xH48"

Book Stand 2 year & above item Size L34"xW14"xH32"

Picnic Table DS-001

Jr. Adj. basketball 2 year & above item Size L22"xW24"xH54"

Pegion Hole-DS-001

MFM-3/ Exerciser Mats This is a set of 4 mats. Each mat is 2 feet x 2 feet and 14mm thick. Total area covered with 1 set is 16 sq. ft.