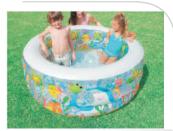

#### Essentials

MPE-21 Inflatable Water Pool 2 year & above item Size Diameter 62" x H22"

Play **Junction** 2 year & above item Size **L42"xH22"** 

Books Trolley 2 year & above item Size L33"xW13"xH26"

2 year & above item Size L56"xW44"xH48"