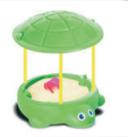

### Sand Pit

Jumbo **Elephant Slide** combo 2 year & above item Size L64"xW63"xH49"

Super **Giraffe Slide** combo 2 year & above item Size **L65"xW62"xH50"** 

Classic Bull See Saw 2 year & above item Size L79"xW15"xH22"