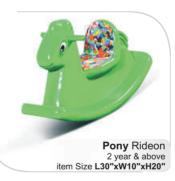

#### Riders

Elephant Rideon 2 year & above item Size L30"xW10"xH20"

Puppy Rideon 2 year & above item Size L30"xW10"xH17"

Boat Rocker 2 year & above item Size L51"xW27"xH20"