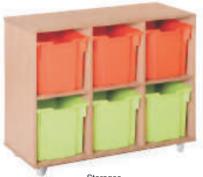

# Storages - Tray Unit

Storages-Single Tray Unit & One Third Shelf **Unit-DS-003** 

Storages-Single Tray Unit & Two Third Shelf **Unit-DS-004** 

Storages Jumbo Tray Unit-DS-005

Storages-Double Tray Unit-DS-007

Storages-Single Tray Unit-DS-008

Storages-Jumbo Tray Unit-DS-009

Storages-12 Jumbo Tray Unit-DS-006