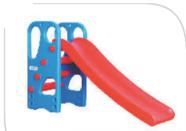

# Combo Slide

Super **Giraffe Slide** combo 2 year & above item Size L65"xW62"xH50"

Super **Senior Slide** combo 2 year & above item Size L64"xW63"xH36"

### Sand Pit

Jumbo **Elephant Slide** combo 2 year & above item Size L64"xW63"xH49"

Super **Giraffe Slide** combo 2 year & above item Size **L65"xW62"xH50"** 

Classic Bull See Saw 2 year & above item Size L79"xW15"xH22"