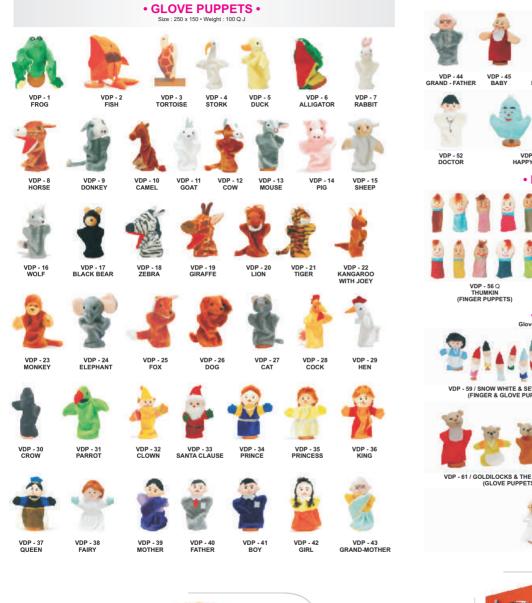

### Glove Puppet

**Table Top Puppet Theratre** 

item Size L35"xW9"xH27"

Floor Puppet Theatre Puppet Tree item Size L65"xW20"xH60" item Size L12"xW18"xH51"