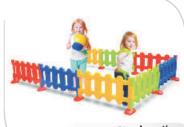

#### Dustbin

**Outdoor Station Furniture** 

Play Station Maxi Combo 2 year & above item Size L178"xW45"xH65"

Play Station **Jumbo** 2 year & above item Size **L120"xW67"xH67**"

Play Station Slide 'N' Glide (New) 2 year & above item Size L110"xW105"xH75"

Play Station **Hidgh Riser** 2 year & above item Size L130"xW66"xH76"

Outdoor Furniture DS 002

Outdoor Furniture DS 006

Outdoor Furniture DS 001

Outdoor Furniture DS 005

Outdoor Furniture DS 004

Outdoor Furniture DS 003