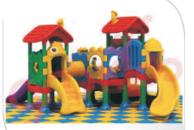

#### Dustbin

**Outdoor Station Furniture** 

Play Station Maxi Combo 2 year & above item Size L178"xW45"xH65"

Play Station **Jumbo** 2 year & above item Size **L120"xW67"xH67**"

Play Station Slide 'N' Glide (New) 2 year & above item Size L110"xW105"xH75"

Play Station **Hidgh Riser** 2 year & above item Size L130"xW66"xH76"

Outdoor Furniture DS 002

Outdoor Furniture DS 006

Outdoor Furniture DS 001

Outdoor Furniture DS 005

Outdoor Furniture DS 004

Outdoor Furniture DS 003