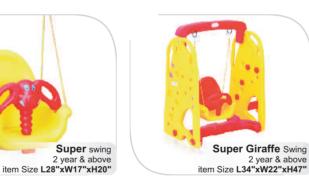

6 pieces. Each Piece is 1 square feet and 10 mm thick



Total 10 pieces. Each Piece is 1 square feet and 10 mm thick

## Floor Matt

### Glove Puppet





**Table Top Puppet Theratre** 

item Size L35"xW9"xH27"



Floor Puppet Theatre Puppet Tree item Size L65"xW20"xH60" item Size L12"xW18"xH51"

## Trampoline









Super Sr. Slide 2 year & above item Size L64"xW28"xH33"xT54"



Senior Slide 2 year & above item Size L59"xW14"xH53"



**Junior Slide** 2 year & above item Size L39"xW14"xH22"xT38"





2 year & above item Size L60"xW30"xH42"xT56"



**Euro Slide** 2 year & above item Size L56"xW30"xH38"xT50"







### Sand Pit









Jumbo **Elephant Slide** combo 2 year & above item Size L64"xW63"xH49"



Super **Giraffe Slide** combo 2 year & above item Size **L65"xW62"xH50"** 













Classic Bull See Saw 2 year & above item Size L79"xW15"xH22"



Fun **See Saw** 2 year & above item Size **L58"xW15"xH28**"



2 year & above item Size L60"xW11"xH17"



11

### Pre School Class Room Furniture



Pre Primary Furniture-DS-001



Pre Primary Furniture-DS-002



Pre Primary Furniture-DS-003



Pre Primary Furniture-DS-004



Pre Primary Furniture-DS-005



Pre Primary Furniture-DS-006



Pre Primary Furniture-DS-007



Pre Primary Furniture-DS-008



Pre Primary Furniture-DS-013



Pre Primary Furniture-DS-010



Pre Primary Furniture-DS-014



Pre Primary Furniture-DS-011



Pre Primary Furniture-DS-015



Pre Primary Furniture-DS-012



Pre Primary Furniture-DS-016

#### Pre School Class Room Furniture



Pre Primary Furniture-DS-017



Pre Primary Furniture-DS-018