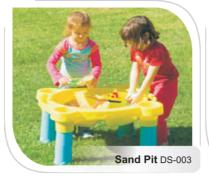

### Sand Pit

Jumbo **Elephant Slide** combo 2 year & above item Size L64"xW63"xH49"

Super **Giraffe Slide** combo 2 year & above item Size **L65"xW62"xH50"** 

Classic Bull See Saw 2 year & above item Size L79"xW15"xH22"