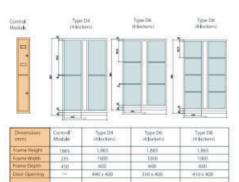

### **Back Office-Lockers & Almirah**

Back Office Lockers-DS-003

Back Office Lockers-DS-004

Back Office Almirah-DS-002

Back Office Almirah with Glass-DS-001

Back Office Lockers-DS-005

| Dementicians / | Type D50<br>(19 lockers) | Type D12<br>(12 bislord | Type 510<br>(16 linthers)<br>including compilier |
|----------------|--------------------------|-------------------------|--------------------------------------------------|
| From: Height   | 3,085                    | 3,005                   | 1,810                                            |
| Frame Welth    | 1000                     | 1000                    | 900                                              |
| Flame Depth    | 000                      | 600                     | 450                                              |
| Coor Opening   | 325 x 400                | 375 x 400.              | 195 x 201                                        |