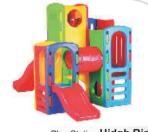

Play Station **Hidgh Riser** 2 year & above item Size L130"xW66"xH76"

Outdoor Furniture DS 002

Outdoor Furniture DS 006

Outdoor Furniture DS 001

Outdoor Furniture DS 005

Outdoor Furniture DS 004

Outdoor Furniture DS 003