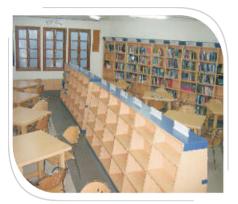

# Storages - Library

Storages - Library - Mobile Kinder Box-DS-001

Storages-Library-1200 Book Case-DS-002

Sorages-Library-Book Racks-DS003

Storages-Library-1500mm Book Case-DS-004

Storages-Library Display Unit Case-DS-005

Storages-Library Double Arch Book Case-DS-006

Storages-Library
Double Arch Book Case-DS-007

Storages-Library Double Sided Sheleving System-DS-009

Storages-Library Single Sided Sheleving System-DS-010

Storages-Library Book Racks-DS-008

# Storages - Library

Storages-Library Magzine Shelf-DS-013

Storages-Library Magzine Rack-DS-016

Sorages-Library Book Racks-012

Storages-Library Book Case-DS-011

Storages-Library Magzine Rack-DS-015

Storages-Library Book Case-014