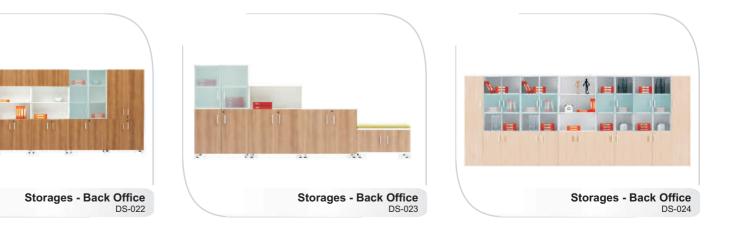

### Storages - Back Office

Storages - Shelf Unit Low Height-DS-001

Storages-Shelf Unit Medium Height-DS-002

**Storages - Files Cabinet** DS-003

Storages - Back Office DS-004

Storages - Back Office DS-005

**Storages - Back Office** DS-011

DS-012

Storages - Back Office DS-013

**Storages - Back Office** DS-014

Storages - Back Office DS-015

### Storages - Back Office