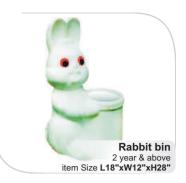

#### Essentials

MPE-21 Inflatable Water Pool 2 year & above item Size Diameter 62" x H22"

Play **Junction** 2 year & above item Size **L42"xH22"** 

Books Trolley 2 year & above item Size L33"xW13"xH26"

2 year & above item Size L56"xW44"xH48"